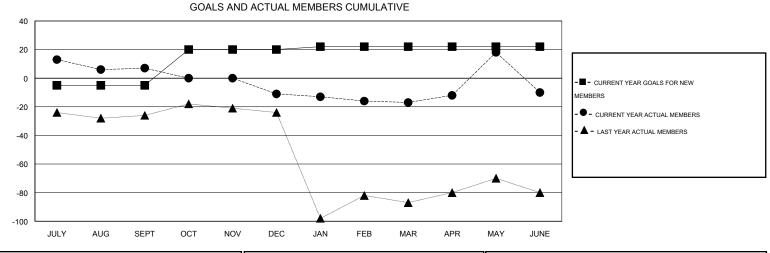

## MONTHLY MEMBERSHIP PROGRESS REPORT

District 49 B

Results as of: 6/30/2015

| GMT: Gary Wor         | ng               |           | LOCATIO          | N ALASKA         | _                     |                    |                                     |                    | GMT CA 1         |
|-----------------------|------------------|-----------|------------------|------------------|-----------------------|--------------------|-------------------------------------|--------------------|------------------|
|                       |                  | Clubs     |                  |                  | Members               |                    |                                     |                    |                  |
| RESULTS FOR 2014-2015 |                  |           |                  |                  | RESULTS FOR 2014-2015 |                    |                                     |                    |                  |
| QUARTER               | NEW CLUB<br>GOAL | NEW CLUBS | DROPPED<br>CLUBS | NET<br>GAIN/LOSS | QUARTER               | NEW MEMBER<br>GOAL | CHARTER AND<br>NEW MEMBERS<br>ADDED | DROPPED<br>MEMBERS | NET<br>GAIN/LOSS |
| JULY/AUG/SEPT         | 0                | 0         | 0                | 0                | JULY/AUG/SEPT         | -5                 | 46                                  | 39                 | 7                |
| OCT/NOV/DEC           | 1                | 0         | 0                | 0                | OCT/NOV/DEC           | 25                 | 13                                  | 31                 | -18              |
| JAN/FEB/MAR           | 0                | 0         | 0                | 0                | JAN/FEB/MAR           | 2                  | 22                                  | 28                 | -6               |
| APR/MAY/JUNE          | 0                | 0         | 1                | -1               | APR/MAY/JUNE          | 0                  | 57                                  | 50                 | 7                |